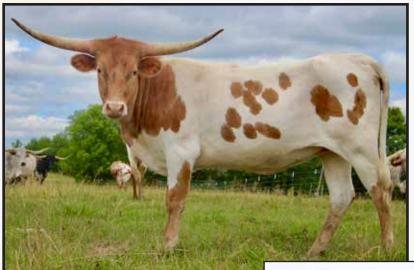

#### Crossfire Longhorns presents +F LIGHTNING YELLOW HAIR

**DOB**: 9/1/2022 | **PH#**: 214 | **REG**: PENDING SIRE: TCC 50 BULLETS | DAM: +F MATCH MADE CASPER

BREEDING: Not Exposed.

COMMENTS: OCV'd. +F Lightning Yellow Hair is a perfect calf to spotlight our program and the direction we're heading with our new herd sire, TCC 50 Bullets. It's incredibly difficult to let her go as she was his only heifer for us in 2022, but we've started off 2023 with three heifers from him, so that makes it a bit easier. You'll love the look of Lightning in your pasture. She stands out with her flashy yellow hair, has a wonderful disposition and nice early horn growth. Don't pass on the chance to own the first heifer calf out of TCC 50 Bullets who was 79.5" TTT on his 3rd birthday.