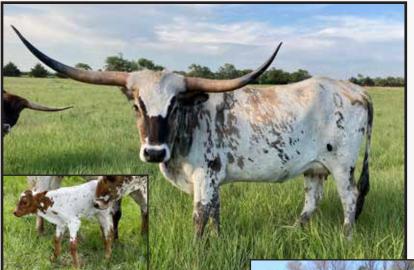

# 出MISSING LINK TO YOUR HERD

SIRE OF LOTS 7 & 19
HL MISSING LINK
FIFTY-FIFTY BCB x D/O MISS GRANDE

## THELMA LOUIS

DOB: 9/20/2021 HL MISSING LINK X HIL5 THELMA JANE AI'D TO GAME PLAN 94

## RED ROLLO

DOB: 9/16/2021 HL MISSING LINK X HIL5 RED ROVER AI'D TO SNIPER

LETLAND LORNS

WESTON & KENDRA HETLAND

Russellville, MO www.hetlandhorns.com