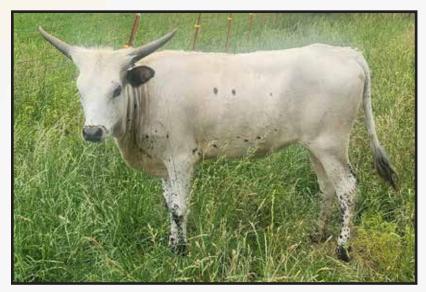

#### KD Longhorns presents KD KFIIY RF

DOB: 4/14/2020 | PH#: 2 | REG: Cl332853 SIRE: TRIPLE 7 FLASH | DAM: BRINDLE ROSE 603

SIRE

TRIPLE 7 FLASH

COMMENTS: OCV'd. This is a very uniquely colored heifer with good conformation, a great bag and is a granddaughter of Rowdy HR. Her bull calf at side is sired by Iron Justice, a Drag Iron son.

**EXPOSED TO MONEY IN THE BANK** 

from 6/5/2023 to 9/15/2023. Sells with a bull calf at side born 4/26/2023, sired by Iron Justice.

**CHEX** 

**DAM** 

Brindle Rose 603

DH MIDNIGHT ROSE

Dave Horenkamp Raising Longhorns for 5 Years **KD Longhorns** EL DORADO, KS

I purchased my first Longhorns from Kim and Randy Jones at Flinthills Longhorns as a retirement hobby and my love for the breed. My few head has grown into a herd of 19. I enjoy hand feeding my favorite cows and having a few in my pasture next to my house.