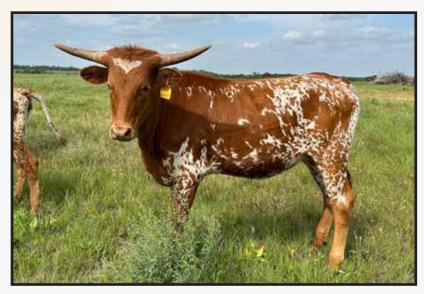

## Crist Ranch presents MARTINA IRON

DOB: 6/11/2022 | PH#: 27 | REG: CI342851 SIRE: RECKON RESPECT | DAM: CHARMING REBA

BREEDING: Not Exposed.

**COMMENTS:** OCV'd. Martina Iron comes from several well-known Longhorns. On her top side, there's Hunts Command Respect, Miss Rodeo America and Reckon So. Her bottom side has Iron Jewel and Commander EOT. Lots of body and horn in this pedigree. Take a good look at what this heifer has to offer your program.

**SIRE** 

HUNTS COMMAND RESPECT

RECKON FREE

IRON MAN 301

#### DAM

COMMANDER'S CHARM 368

Amber & Todd Crist Raising Longhorns for 7 Years

#### Crist Ranch DERBY, KS

Crist Ranch focus is on select breeding of high-quality Texas Longhorns. Our herd is small to allow us to maintain the quality of the breeding stock. We strive to produce a well-rounded animal to meet conformation standards. All of our cattle are raised year-round on Kansas native grass in the Flinthills. Please contact us for more information at: cristranch@gmail.com.