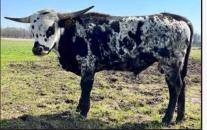

## DG Longhorn Ranch presents OG MF2

**DOB**: 4/23/2021 | **PH#**: 721 | **REG**: 288068 **SIRE**: DG ECLIPSE | **DAM**: DH BET ON ME

**SIRE** 

DG Edipse

Tuff Foz

DDD Mice Apple 7 541

**COMMENTS:** OCV'd. DG Me2 is a young heifer with lots of potential. She has Cowboy Tuff Chex on her top and bottom side and both her granddams are 80"+ TTT. Her dam's a Bushwacker Chex daughter, straight from Dale Hunt's herd, who really put on horn at 3 years old. Her sire's a big-bodied Cowboy Tuff Chex grandson out of a 80"+ TTT RRR Ground Zero daughter, who brings in Phenomenon and is still in our herd. DG Me2 is exposed to our tri-colored young herd sire, who's a son of 80"+ TTT Hubbels No Rules (a Cowboy Catchit Chex son) and our 70"+ TTT 4-year-old Dunn Gun Bomber daughter.

**EXPOSED TO DG SLIM PICKINS** from 5/21/2023 to present. Confirmed blood-tested bred.

Dale & Gina Francisco Raising Longhorns for 12 Years