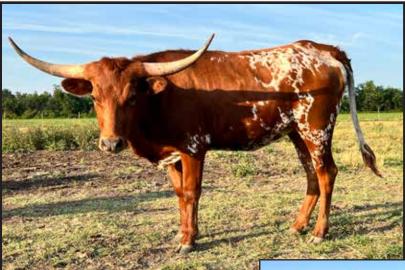

## Butler Texas Longhorns presents BUTLER'S PLAY N CATCH

DOB: 9/7/2022 | PH#: 215 | REG: Cl337613
SIRE: DH PLAYBOY | DAM: EOT OUTBACK CATCHIT

**BREEDING:** Not Exposed.

**COMMENTS:** OCV'd. Here's production out of Dale Hunt's best producing female, combined with Cowboy Tuff Chex, Boomerang C P and the original BL Catchit, who produced one of the first 100" TTT Longhorn cows in the breed, BL Rio Catchit. She produced Cowboy Tuff Chex, Cowboy Up Chex and Cowboy Catchit Chex, who all have added value to the industry. This heifer's dam is a beautiful specimen and an easy flesher with a big Texas twist to her horns. We have a full sister, who is calving soon, to carry on these genetics. This heifer's picture is from 6/22/2023 and on a straight grass diet. Her horns are kicked back, showing that early twist, just like her genetics allude to... Bingo!

**SIRE** 

COWBOY TUFF CHEX

DH REDS TEMPTATION

BOOMERANG C P

DAM

BL CATCHIT

Buster, Thalia & Chapman Butler Raising Longhorns for 4.5 Years