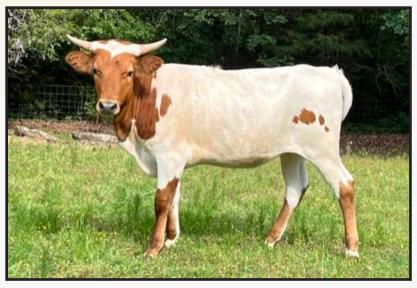

## G3 Ranch presents **LOWIN SMNKF**

**DOB**: 4/3/2021 | **PH#**: 114 | **REG**: Cl343129

SIRE: RC PACIFIC PIRATE | DAM: WENDY PEPPERCORN

SIRE

RC PACIFIC MERMAID

COMMENTS: OCV'd. This black and white heifer is a girl who'll stand out in your pasture. Blowin Smoke is an easy keeper and loves to get treats. Her sire is amazing and all his daughters are too. She brings in some heavy hitters in her pedigree like RC Pacific Mermaid, Cowboy Up Chex, BL Rio Catchit (100"+ TTT) and Tejas Star. She has the pedigree and color to grow into something very special. To top it off, she's being exposed to our bull, G3 Whiskey Bent, who brings in Betty Zane (94"+TTT) and WS Sun Rise (90"+TTT) as both of his granddams. This calf is bred for horn, color and twist. Don't miss out on this little lady.

**LOT 3 BLOWIN SMOKE** 

DOB: 4/3/2021 RC PACIFIC PIRATE X WENDY PEPPERCORN LOT 12 SIN CITY DOB: 6/5/2021

RC PACIFIC PIRATE X FIRST CITY

**WWW.G3LONGHORNS.COM** 

Josh & Brittany Gentry | Sulphur Springs, TX | brittany@g3longhorns.com