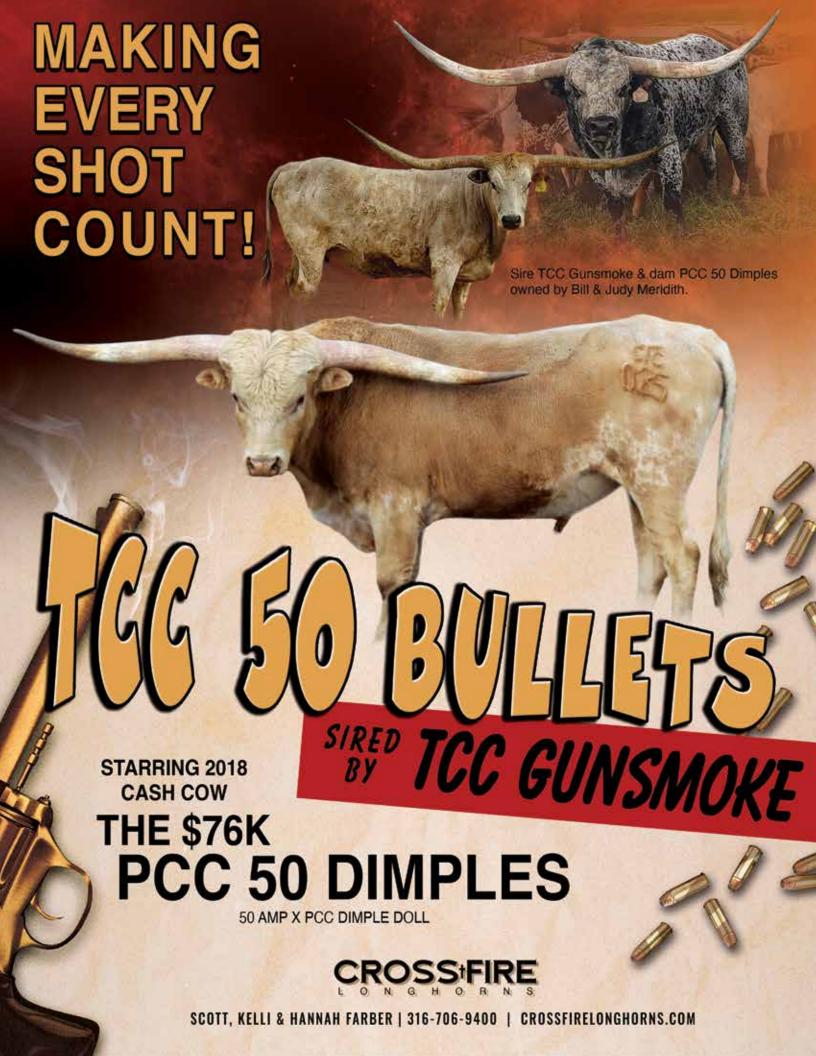

#### Crossfire Longhorns presents +F LIGHTNING YELLOW HAIR

**DOB**: 9/1/2022 | **PH#**: 214 | **REG**: PENDING SIRE: TCC 50 BULLETS | DAM: +F MATCH MADE CASPER

BREEDING: Not Exposed.

COMMENTS: OCV'd. +F Lightning Yellow Hair is a perfect calf to spotlight our program and the direction we're heading with our new herd sire, TCC 50 Bullets. It's incredibly difficult to let her go as she was his only heifer for us in 2022, but we've started off 2023 with three heifers from him, so that makes it a bit easier. You'll love the look of Lightning in your pasture. She stands out with her flashy yellow hair, has a wonderful disposition and nice early horn growth. Don't pass on the chance to own the first heifer calf out of TCC 50 Bullets who was 79.5" TTT on his 3rd birthday.

**SIRE** 

521 TCC GUNSMOKE

Scott, Kelli & Hannah Farber Raising Longhorns for 9 Years

#### **Crossfire Longhorns**

ROSE HILL, KS

On June 1, we celebrated 9 years raising Texas Longhorn cattle. It has been a journey full of lessons learned and getting a little bit better each year. We welcomed in a new game changing Herd Sire in July 2021, TCC 50 Bullets, bred by Bill & Judy Meredith. His sire is the 90"+ TTT TCC Gunsmoke and his dam is the 2018 top selling cash cow, the \$76K PCC 50 Dimples. We have 10 calves on the ground from TCC 50 Bullets and could not be happier with their calm disposition, conformation, early horn growth and color variation. Our new slogan is "Making Every Shot Count" and we feel TCC 50 Bullets is going to make that happen for our program.