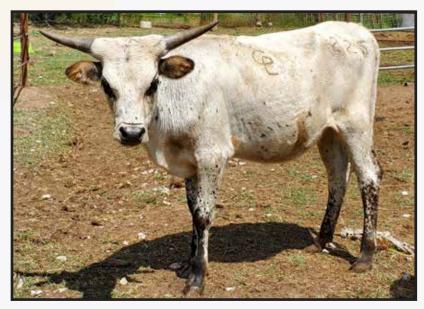

#### Crossfire Longhorns presents +F LIGHTNING YELLOW HAIR

**DOB**: 9/1/2022 | **PH#**: 214 | **REG**: PENDING SIRE: TCC 50 BULLETS | DAM: +F MATCH MADE CASPER

BREEDING: Not Exposed.

COMMENTS: OCV'd. +F Lightning Yellow Hair is a perfect calf to spotlight our program and the direction we're heading with our new herd sire, TCC 50 Bullets. It's incredibly difficult to let her go as she was his only heifer for us in 2022, but we've started off 2023 with three heifers from him, so that makes it a bit easier. You'll love the look of Lightning in your pasture. She stands out with her flashy yellow hair, has a wonderful disposition and nice early horn growth. Don't pass on the chance to own the first heifer calf out of TCC 50 Bullets who was 79.5" TTT on his 3rd birthday.

#### **Crossfire Longhorns**

ROSE HILL, KS

On June 1, we celebrated 9 years raising Texas Longhorn cattle. It has been a journey full of lessons learned and getting a little bit better each year. We welcomed in a new game changing Herd Sire in July 2021, TCC 50 Bullets, bred by Bill & Judy Meredith. His sire is the 90"+ TTT TCC Gunsmoke and his dam is the 2018 top selling cash cow, the \$76K PCC 50 Dimples. We have 10 calves on the ground from TCC 50 Bullets and could not be happier with their calm disposition, conformation, early horn growth and color variation. Our new slogan is "Making Every Shot Count" and we feel TCC 50 Bullets is going to make that happen for our program.