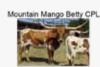

## LAST MANGO IN PARIS CPL

**DOB**: 1/1/2022 | **PH#**: 201 | **REG**: Cl339104

SIRE: THE FLYING ACE | DAM: MOUNTAIN MANGO BETTY CPL

BREEDING: Not Exposed.

**COMMENTS:** OCV'd. Last Mango in Paris CPL is a daughter of futurity specialist, The Flying Ace. She's a big-bodied, framey heifer with 15 or more 80"+ TTT animals in her pedigree. Her maternal side includes great cows like KC Hersheys Kiss, Dragon Pearl, RRR Miss Mountain Z and Field of Pearls. She last measured 31.25" TTT on 12/19/2022.

DAM

RRR MISS MOUNTAIN Z 542

Nik & Kim Nikodym Raising Longhorns for 16 Years