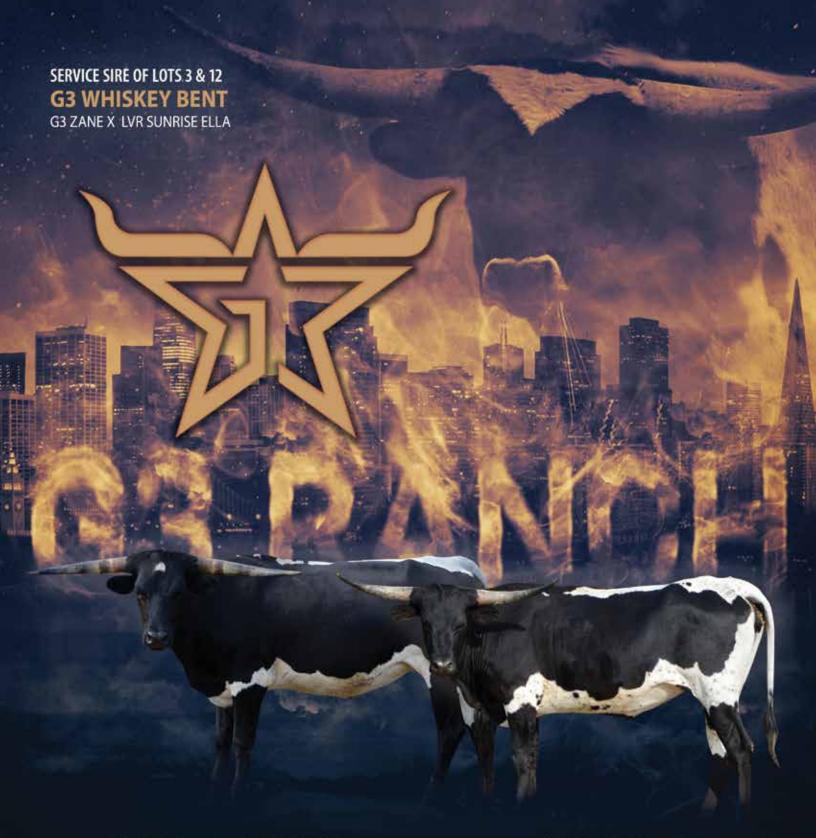

#### **G3 RANCH**

**Josh & Brittany Gentry** 

Sulphur Springs, TX brittany@G3Longhorns.com G3Longhorns.com Lots: 3 & 12

## G3 Ranch presents **LOWIN SMNKF**

**DOB**: 4/3/2021 | **PH#**: 114 | **REG**: Cl343129

SIRE: RC PACIFIC PIRATE | DAM: WENDY PEPPERCORN

SIRE

RC PACIFIC MERMAID

COMMENTS: OCV'd. This black and white heifer is a girl who'll stand out in your pasture. Blowin Smoke is an easy keeper and loves to get treats. Her sire is amazing and all his daughters are too. She brings in some heavy hitters in her pedigree like RC Pacific Mermaid, Cowboy Up Chex, BL Rio Catchit (100"+ TTT) and Tejas Star. She has the pedigree and color to grow into something very special. To top it off, she's being exposed to our bull, G3 Whiskey Bent, who brings in Betty Zane (94"+TTT) and WS Sun Rise (90"+TTT) as both of his granddams. This calf is bred for horn, color and twist. Don't miss out on this little lady.

**EXPOSED TO G3 WHISKEY BENT** from 7/8/2023 to sale date.

**DAM** 

30 SOMETHING

Josh & Brittany Gentry Raising Longhorns for 7 Years

#### **G3 Ranch** SULPHUR SPRINGS, TX

G3 Ranch and owners Josh and Brittany Gentry call Sulphur Springs, Texas home and so do over 100 Texas Longhorns. We love this amazing breed and sharing these magnificent animals with everyone who comes to visit is something we enjoy. There's nothing better than rolling pastures full of Texas Longhorns and we are blessed to have that view every day. WWW.G3LONGHORNS.COM

**LOT 3 BLOWIN SMOKE** 

DOB: 4/3/2021 RC PACIFIC PIRATE X WENDY PEPPERCORN LOT 12 SIN CITY DOB: 6/5/2021

RC PACIFIC PIRATE X FIRST CITY

**WWW.G3LONGHORNS.COM** 

Josh & Brittany Gentry | Sulphur Springs, TX | brittany@g3longhorns.com