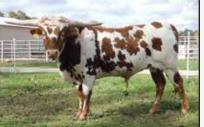

#### Crossfire Longhorns presents +F LIGHTNING YELLOW HAIR

**DOB**: 9/1/2022 | **PH#**: 214 | **REG**: PENDING SIRE: TCC 50 BULLETS | DAM: +F MATCH MADE CASPER

BREEDING: Not Exposed.

COMMENTS: OCV'd. +F Lightning Yellow Hair is a perfect calf to spotlight our program and the direction we're heading with our new herd sire, TCC 50 Bullets. It's incredibly difficult to let her go as she was his only heifer for us in 2022, but we've started off 2023 with three heifers from him, so that makes it a bit easier. You'll love the look of Lightning in your pasture. She stands out with her flashy yellow hair, has a wonderful disposition and nice early horn growth. Don't pass on the chance to own the first heifer calf out of TCC 50 Bullets who was 79.5" TTT on his 3rd birthday.

**SIRE** 

521 TCC GUNSMOKE

Scott, Kelli & Hannah Farber Raising Longhorns for 9 Years

#### **Crossfire Longhorns**

ROSE HILL, KS

On June 1, we celebrated 9 years raising Texas Longhorn cattle. It has been a journey full of lessons learned and getting a little bit better each year. We welcomed in a new game changing Herd Sire in July 2021, TCC 50 Bullets, bred by Bill & Judy Meredith. His sire is the 90"+ TTT TCC Gunsmoke and his dam is the 2018 top selling cash cow, the \$76K PCC 50 Dimples. We have 10 calves on the ground from TCC 50 Bullets and could not be happier with their calm disposition, conformation, early horn growth and color variation. Our new slogan is "Making Every Shot Count" and we feel TCC 50 Bullets is going to make that happen for our program.