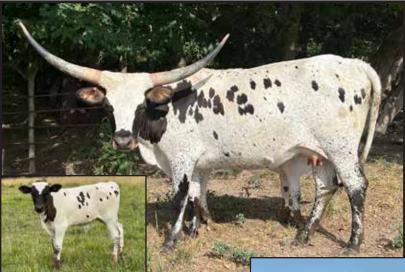

#### Crossfire Longhorns presents +F LIGHTNING YELLOW HAIR

**DOB**: 9/1/2022 | **PH#**: 214 | **REG**: PENDING SIRE: TCC 50 BULLETS | DAM: +F MATCH MADE CASPER

BREEDING: Not Exposed.

COMMENTS: OCV'd. +F Lightning Yellow Hair is a perfect calf to spotlight our program and the direction we're heading with our new herd sire, TCC 50 Bullets. It's incredibly difficult to let her go as she was his only heifer for us in 2022, but we've started off 2023 with three heifers from him, so that makes it a bit easier. You'll love the look of Lightning in your pasture. She stands out with her flashy yellow hair, has a wonderful disposition and nice early horn growth. Don't pass on the chance to own the first heifer calf out of TCC 50 Bullets who was 79.5" TTT on his 3rd birthday.

**SIRE** 

521 TCC GUNSMOKE

Scott, Kelli & Hannah Farber Raising Longhorns for 9 Years

#### **Crossfire Longhorns**

ROSE HILL, KS

On June 1, we celebrated 9 years raising Texas Longhorn cattle. It has been a journey full of lessons learned and getting a little bit better each year. We welcomed in a new game changing Herd Sire in July 2021, TCC 50 Bullets, bred by Bill & Judy Meredith. His sire is the 90"+ TTT TCC Gunsmoke and his dam is the 2018 top selling cash cow, the \$76K PCC 50 Dimples. We have 10 calves on the ground from TCC 50 Bullets and could not be happier with their calm disposition, conformation, early horn growth and color variation. Our new slogan is "Making Every Shot Count" and we feel TCC 50 Bullets is going to make that happen for our program.