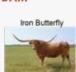

#### Big Valley Longhorns presents FIREFLY 1/34

**DOB**: 5/14/2021 | **PH#**: 1/34 | **REG**: Cl338878 SIRE: LAG FIRE | DAM: IRON BUTTERFLY

SIRE

DRAGON FIRE

COMMENTS: OCV'd. Firefly 1/34 is a very colorful Lag Fire heifer. She's been exposed to Justa Diamond Jubilee for her first calf and may calve before the sale date! Her dam, Iron Butterfly, has exceeded the 90" TTT mark. This heifer has an outstanding pedigree! She loves to be hand fed cubes and is a big favorite around here. Help yourself to this beauty! Updated information will be posted about her on our website, www.BigValleyLonghorns.com.

**EXPOSED TO JUSTA DIAMOND JUBILEE** 

from 10/29/2022 to present.

**DAM** 

SL JUST AMAZING

Pat & Janet Gleason Raising Longhorns for 15 Years

#### **Big Valley Longhorns**

ST. JOHN, KS

Pat and Janet Gleason welcome you to Big Valley Longhorns! We offer a variety of gentle registered Texas Longhorn cattle raised right here in Central Kansas. Our cattle operation is located near the small town of St. John. In our pastures you will find a nice blend of registered Texas Longhorn cattle with substance, conformation, color and horn. See more about our program on our website.

WWW.BIGVALLEYLONGHORNS.COM