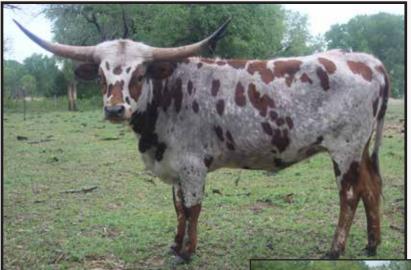

## Big Valley Longhorns presents FIRF MIX

**DOB**: 3/15/2021 | **PH#**: 1/10 | **REG**: Cl335014 SIRE: LAG FIRE | DAM: TRAIL MIX

SIRE

LAG FIRE

RJL TRAIL MAX

COMMENTS: OCV'd. Fire Mix is a beautiful Lag Fire daughter with multi-colored specks and spots! She's been exposed to Justa Diamond Jubilee for her first calf and may calve before the sale date. This heifer has an exceptional pedigree, conformation and horn direction. She would make a great addition to any breeding program. Help yourself to this outstanding animal! Updated photos and information will be added to her page on our website, www.BigValleyLonghorns.com.