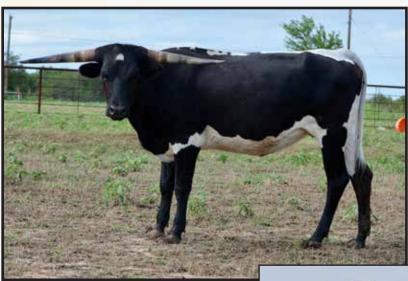

## G3 Ranch presents **LOWIN SMNKF**

**DOB**: 4/3/2021 | **PH#**: 114 | **REG**: Cl343129

SIRE: RC PACIFIC PIRATE | DAM: WENDY PEPPERCORN

SIRE

RC PACIFIC MERMAID

COMMENTS: OCV'd. This black and white heifer is a girl who'll stand out in your pasture. Blowin Smoke is an easy keeper and loves to get treats. Her sire is amazing and all his daughters are too. She brings in some heavy hitters in her pedigree like RC Pacific Mermaid, Cowboy Up Chex, BL Rio Catchit (100"+ TTT) and Tejas Star. She has the pedigree and color to grow into something very special. To top it off, she's being exposed to our bull, G3 Whiskey Bent, who brings in Betty Zane (94"+TTT) and WS Sun Rise (90"+TTT) as both of his granddams. This calf is bred for horn, color and twist. Don't miss out on this little lady.

**EXPOSED TO G3 WHISKEY BENT** from 7/8/2023 to sale date.

**DAM** 

30 SOMETHING

Josh & Brittany Gentry Raising Longhorns for 7 Years

#### **G3 Ranch** SULPHUR SPRINGS, TX

G3 Ranch and owners Josh and Brittany Gentry call Sulphur Springs, Texas home and so do over 100 Texas Longhorns. We love this amazing breed and sharing these magnificent animals with everyone who comes to visit is something we enjoy. There's nothing better than rolling pastures full of Texas Longhorns and we are blessed to have that view every day. WWW.G3LONGHORNS.COM