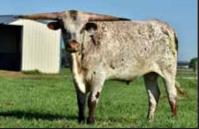

#### Crossfire Longhorns presents +F LIGHTNING YELLOW HAIR

**DOB**: 9/1/2022 | **PH#**: 214 | **REG**: PENDING SIRE: TCC 50 BULLETS | DAM: +F MATCH MADE CASPER

BREEDING: Not Exposed.

COMMENTS: OCV'd. +F Lightning Yellow Hair is a perfect calf to spotlight our program and the direction we're heading with our new herd sire, TCC 50 Bullets. It's incredibly difficult to let her go as she was his only heifer for us in 2022, but we've started off 2023 with three heifers from him, so that makes it a bit easier. You'll love the look of Lightning in your pasture. She stands out with her flashy yellow hair, has a wonderful disposition and nice early horn growth. Don't pass on the chance to own the first heifer calf out of TCC 50 Bullets who was 79.5" TTT on his 3rd birthday.