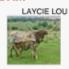

#### Flinthills Longhorns presents FH LAYCIE'S SHOW GIRL

**DOB**: 4/3/2022 | **PH#**: 215 | **REG**: PENDING SIRE: MONEY IN THE BANK CHEX | DAM: LAYCIE LOU

BREEDING: Not Exposed.

**COMMENTS:** OCV'd. FH Laycie's Show Girl is a gorgeous tri-colored heifer. She has a stacked pedigree, including Drag Iron, Hunts Command Respect and Cowboy Tuff Chex. Her dam has been a great producer for us, and her granddam is one of our foundation cows. She'll grow up to be a front pasture favorite!

**SIRE** 

COWBOY TUFF CHEX

IRON MAN 301

Randy & Kim Jones Raising Longhorns for 10 Years