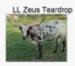

#### Commanders Place Longhorns presents TABASCO COWGIRL CPL

**DOB**: 6/11/2022 | **PH#**: 225 | **REG**: PENDING SIRE: PCC RUN AWAY GRAY | DAM: LL ZEUS TEARDROP

**BREEDING:** Not Exposed.

**COMMENTS:** OCV'd. Here's a PCC Run Away Gray x LL Zeus Teardrop daughter with 16 or more 80"+ TTT animals in her pedigree. She's a full-figured girl, who's full sister is a significant futurity money winner. Tabasco Cowgirl CPL will be a great herd cow and producer. Study this pedigree, there is a lot to like.

SIRE

PCC FRONT RUNNER

Nik & Kim Nikodym Raising Longhorns for 16 Years