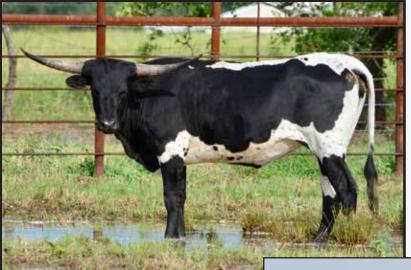

#### Crossfire Longhorns presents +F LIGHTNING YELLOW HAIR

**DOB**: 9/1/2022 | **PH#**: 214 | **REG**: PENDING SIRE: TCC 50 BULLETS | DAM: +F MATCH MADE CASPER

BREEDING: Not Exposed.

COMMENTS: OCV'd. +F Lightning Yellow Hair is a perfect calf to spotlight our program and the direction we're heading with our new herd sire, TCC 50 Bullets. It's incredibly difficult to let her go as she was his only heifer for us in 2022, but we've started off 2023 with three heifers from him, so that makes it a bit easier. You'll love the look of Lightning in your pasture. She stands out with her flashy yellow hair, has a wonderful disposition and nice early horn growth. Don't pass on the chance to own the first heifer calf out of TCC 50 Bullets who was 79.5" TTT on his 3rd birthday.

#### **Crossfire Longhorns**

ROSE HILL, KS

On June 1, we celebrated 9 years raising Texas Longhorn cattle. It has been a journey full of lessons learned and getting a little bit better each year. We welcomed in a new game changing Herd Sire in July 2021, TCC 50 Bullets, bred by Bill & Judy Meredith. His sire is the 90"+ TTT TCC Gunsmoke and his dam is the 2018 top selling cash cow, the \$76K PCC 50 Dimples. We have 10 calves on the ground from TCC 50 Bullets and could not be happier with their calm disposition, conformation, early horn growth and color variation. Our new slogan is "Making Every Shot Count" and we feel TCC 50 Bullets is going to make that happen for our program.