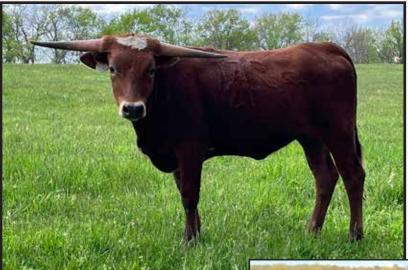

#### Crossfire Longhorns presents +F LIGHTNING YELLOW HAIR

**DOB**: 9/1/2022 | **PH#**: 214 | **REG**: PENDING SIRE: TCC 50 BULLETS | DAM: +F MATCH MADE CASPER

BREEDING: Not Exposed.

COMMENTS: OCV'd. +F Lightning Yellow Hair is a perfect calf to spotlight our program and the direction we're heading with our new herd sire, TCC 50 Bullets. It's incredibly difficult to let her go as she was his only heifer for us in 2022, but we've started off 2023 with three heifers from him, so that makes it a bit easier. You'll love the look of Lightning in your pasture. She stands out with her flashy yellow hair, has a wonderful disposition and nice early horn growth. Don't pass on the chance to own the first heifer calf out of TCC 50 Bullets who was 79.5" TTT on his 3rd birthday.

**SIRE** 

521 TCC GUNSMOKE

Scott, Kelli & Hannah Farber Raising Longhorns for 9 Years

#### **Crossfire Longhorns**

ROSE HILL, KS

On June 1, we celebrated 9 years raising Texas Longhorn cattle. It has been a journey full of lessons learned and getting a little bit better each year. We welcomed in a new game changing Herd Sire in July 2021, TCC 50 Bullets, bred by Bill & Judy Meredith. His sire is the 90"+ TTT TCC Gunsmoke and his dam is the 2018 top selling cash cow, the \$76K PCC 50 Dimples. We have 10 calves on the ground from TCC 50 Bullets and could not be happier with their calm disposition, conformation, early horn growth and color variation. Our new slogan is "Making Every Shot Count" and we feel TCC 50 Bullets is going to make that happen for our program.