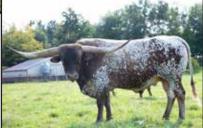

#### Crossfire Longhorns presents +F LIGHTNING YELLOW HAIR

**DOB**: 9/1/2022 | **PH#**: 214 | **REG**: PENDING SIRE: TCC 50 BULLETS | DAM: +F MATCH MADE CASPER

BREEDING: Not Exposed.

COMMENTS: OCV'd. +F Lightning Yellow Hair is a perfect calf to spotlight our program and the direction we're heading with our new herd sire, TCC 50 Bullets. It's incredibly difficult to let her go as she was his only heifer for us in 2022, but we've started off 2023 with three heifers from him, so that makes it a bit easier. You'll love the look of Lightning in your pasture. She stands out with her flashy yellow hair, has a wonderful disposition and nice early horn growth. Don't pass on the chance to own the first heifer calf out of TCC 50 Bullets who was 79.5" TTT on his 3rd birthday.

**SIRE** 

521 TCC GUNSMOKE

Scott, Kelli & Hannah Farber Raising Longhorns for 9 Years

#### **Crossfire Longhorns**

ROSE HILL, KS

On June 1, we celebrated 9 years raising Texas Longhorn cattle. It has been a journey full of lessons learned and getting a little bit better each year. We welcomed in a new game changing Herd Sire in July 2021, TCC 50 Bullets, bred by Bill & Judy Meredith. His sire is the 90"+ TTT TCC Gunsmoke and his dam is the 2018 top selling cash cow, the \$76K PCC 50 Dimples. We have 10 calves on the ground from TCC 50 Bullets and could not be happier with their calm disposition, conformation, early horn growth and color variation. Our new slogan is "Making Every Shot Count" and we feel TCC 50 Bullets is going to make that happen for our program.