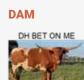

## DG Longhorn Ranch presents OG MF2

**DOB**: 4/23/2021 | **PH#**: 721 | **REG**: 288068 **SIRE**: DG ECLIPSE | **DAM**: DH BET ON ME

**SIRE** 

DG Edipse

Tuff Foz

DDD Mice Apple 7 541

**COMMENTS:** OCV'd. DG Me2 is a young heifer with lots of potential. She has Cowboy Tuff Chex on her top and bottom side and both her granddams are 80"+ TTT. Her dam's a Bushwacker Chex daughter, straight from Dale Hunt's herd, who really put on horn at 3 years old. Her sire's a big-bodied Cowboy Tuff Chex grandson out of a 80"+ TTT RRR Ground Zero daughter, who brings in Phenomenon and is still in our herd. DG Me2 is exposed to our tri-colored young herd sire, who's a son of 80"+ TTT Hubbels No Rules (a Cowboy Catchit Chex son) and our 70"+ TTT 4-year-old Dunn Gun Bomber daughter.

**EXPOSED TO DG SLIM PICKINS** from 5/21/2023 to present. Confirmed blood-tested bred.

Dale & Gina Francisco Raising Longhorns for 12 Years