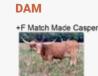

#### Crossfire Longhorns presents +F LIGHTNING YELLOW HAIR

**DOB**: 9/1/2022 | **PH#**: 214 | **REG**: PENDING SIRE: TCC 50 BULLETS | DAM: +F MATCH MADE CASPER

BREEDING: Not Exposed.

COMMENTS: OCV'd. +F Lightning Yellow Hair is a perfect calf to spotlight our program and the direction we're heading with our new herd sire, TCC 50 Bullets. It's incredibly difficult to let her go as she was his only heifer for us in 2022, but we've started off 2023 with three heifers from him, so that makes it a bit easier. You'll love the look of Lightning in your pasture. She stands out with her flashy yellow hair, has a wonderful disposition and nice early horn growth. Don't pass on the chance to own the first heifer calf out of TCC 50 Bullets who was 79.5" TTT on his 3rd birthday.