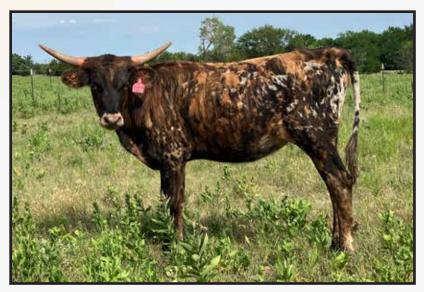

#### Crossfire Longhorns presents +F LIGHTNING YELLOW HAIR

**DOB**: 9/1/2022 | **PH#**: 214 | **REG**: PENDING SIRE: TCC 50 BULLETS | DAM: +F MATCH MADE CASPER

BREEDING: Not Exposed.

COMMENTS: OCV'd. +F Lightning Yellow Hair is a perfect calf to spotlight our program and the direction we're heading with our new herd sire, TCC 50 Bullets. It's incredibly difficult to let her go as she was his only heifer for us in 2022, but we've started off 2023 with three heifers from him, so that makes it a bit easier. You'll love the look of Lightning in your pasture. She stands out with her flashy yellow hair, has a wonderful disposition and nice early horn growth. Don't pass on the chance to own the first heifer calf out of TCC 50 Bullets who was 79.5" TTT on his 3rd birthday.

#### **Crossfire Longhorns**

ROSE HILL, KS

On June 1, we celebrated 9 years raising Texas Longhorn cattle. It has been a journey full of lessons learned and getting a little bit better each year. We welcomed in a new game changing Herd Sire in July 2021, TCC 50 Bullets, bred by Bill & Judy Meredith. His sire is the 90"+ TTT TCC Gunsmoke and his dam is the 2018 top selling cash cow, the \$76K PCC 50 Dimples. We have 10 calves on the ground from TCC 50 Bullets and could not be happier with their calm disposition, conformation, early horn growth and color variation. Our new slogan is "Making Every Shot Count" and we feel TCC 50 Bullets is going to make that happen for our program.