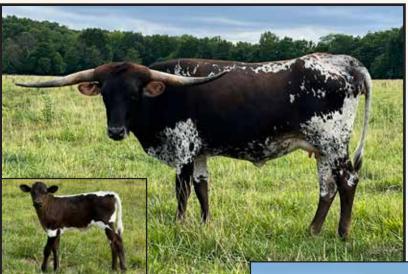

#### Volkart Cattle Company presents LITTLE DOTTIE 3/21

**DOB**: 5/18/2021 | **PH#**: 3/21 | **REG**: CI343118 SIRE: SW TOMMY GUN | DAM: JP PEACEMAKERS DAQURI

SIRE

Hubbells 20 Gaug

COMMENTS: OCV'd. Little Dottie 3/21 has the pedigree, color, low swooping horns and to top it off, is raising a big calf her first time out. She's going to be a great producer like her dam, who's approaching the 90" TTT club. The bull calf on her side is by Bruiser 30, a Saddlehorn grandson. She's been exposed back to GF Zephyr, a red and white roan son of Drag Iron x RM Esmeralda's Touch for a Spring 2024 calf.

**EXPOSED TO GF ZEPHYR** from 6/18/2023 to sale date. Sells with a bull calf at side born 6/18/2023, sired by Bruiser 30.

**DAM** 

STRAWBERRY MARGARITA

Donnie Volkart Raising Longhorns for 40 Years

#### **Volkart Cattle Company**

RUSSELLVILLE, MO

Volkart Cattle Company is located in the rolling hills of Central Missouri, raising the original beef cattle of North America. BEEF with HIDES - HORNS -HISTORY. Longhorns wild beauty, outstanding genetic traits and now having come full circle back into demand as lean beef producers made it an easy decision that they were the cattle for me. If you're in the area, please don't hesitate to contact me and stop by to see the herd.