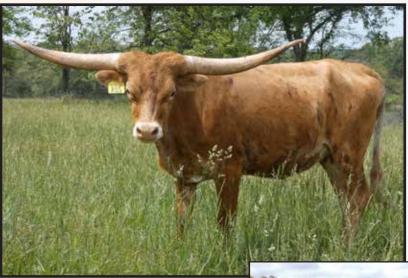

#### RCC CASA MAGNUM

**DOB**: 8/12/2020 | **PH#**: 1 | **REG**: Cl329007

SIRE: CASANOVAS SUPERMAX | DAM: LC GRAND MAGNUM

SIRE

CV COWBOY CASANOVA

henomenally Maxed YS

**COMMENTS:** OCV'd. RCC Casa Magnum is sired by Casanova Super Max and her dam is out of an embryo mating of Top Caliber and Grand Unbluffed. She's been exposed to our new herd sire, RCC Splash Down (Dunn Pay Dirt x CR Tulip Splash), and should have a calf at side by sale time.