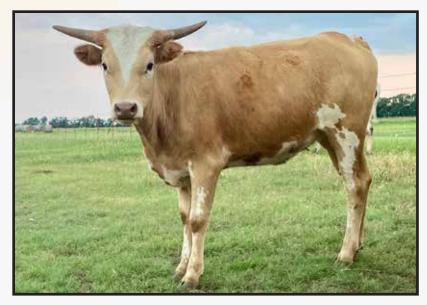

#### Crossfire Longhorns presents +F LIGHTNING YELLOW HAIR

**DOB**: 9/1/2022 | **PH#**: 214 | **REG**: PENDING SIRE: TCC 50 BULLETS | DAM: +F MATCH MADE CASPER

BREEDING: Not Exposed.

COMMENTS: OCV'd. +F Lightning Yellow Hair is a perfect calf to spotlight our program and the direction we're heading with our new herd sire, TCC 50 Bullets. It's incredibly difficult to let her go as she was his only heifer for us in 2022, but we've started off 2023 with three heifers from him, so that makes it a bit easier. You'll love the look of Lightning in your pasture. She stands out with her flashy yellow hair, has a wonderful disposition and nice early horn growth. Don't pass on the chance to own the first heifer calf out of TCC 50 Bullets who was 79.5" TTT on his 3rd birthday.

#### **Crossfire Longhorns**

ROSE HILL, KS

On June 1, we celebrated 9 years raising Texas Longhorn cattle. It has been a journey full of lessons learned and getting a little bit better each year. We welcomed in a new game changing Herd Sire in July 2021, TCC 50 Bullets, bred by Bill & Judy Meredith. His sire is the 90"+ TTT TCC Gunsmoke and his dam is the 2018 top selling cash cow, the \$76K PCC 50 Dimples. We have 10 calves on the ground from TCC 50 Bullets and could not be happier with their calm disposition, conformation, early horn growth and color variation. Our new slogan is "Making Every Shot Count" and we feel TCC 50 Bullets is going to make that happen for our program.