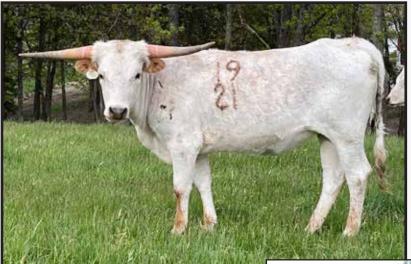

## Hetland Horns presents RFN RNIIN

**DOB**: 9/16/2021 | **PH#**: 1721 | **REG**: Cl342884 **SIRE**: HL MISSING LINK | **DAM**: HIL5 RED ROVER

**SIRE** 

FIFTY-FIFTY BCB

D/O MISS GRANDE

comments: Red Rollo is a very pretty, well put together heifer. She's very lateral-horned and shows early signs of a beautiful twist. Study the depth of the pedigree this heifer has and you will quickly understand the value she'll bring to your program. Her updated measurements and breeding status will be announced at sale time. For now, check out more on our website, www.HetlandHorns.com.

**CONFIRMED BRED TO SNIPER** on 7/11/2023.

**DAM** 

Weston & Kendra Hetland Raising Longhorns for 10 Years